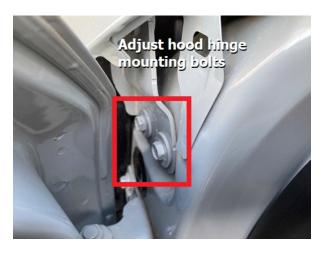

- Step 4. Loosen hood hinge mounting bolts in door jamb.
- Step 5. Align panel gap in hood to desired look.
- Step 6. Tighten hood hinge mounting bolts.

Step 7. Using provided M8x16 bolt and nut, install off-road light of your choice onto bracket. (Hardware provided with lights is typically too long and may contact the hood.)