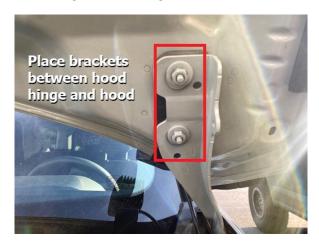

## 2021-2022 Ford Bronco Sport Ditch Light Bracket Installation Guide

Professional installation recommended.

- Step 1. Remove 2 nuts holding driver's side hood hinge to hood.
- Step 2. Place ditch light bracket between hinge and hood.
- Step 3. Using paint shadow as a reference, align hood and tighten nuts.